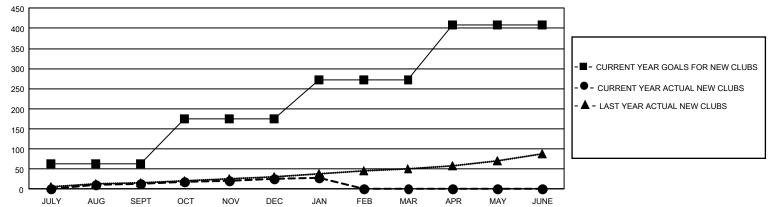

### REPORT DOES NOT INCLUDE CLUBS IN UNDISTRICTED AREAS.

| Clubs                 |               |           |               | Members               |                        |                         |                                                    |
|-----------------------|---------------|-----------|---------------|-----------------------|------------------------|-------------------------|----------------------------------------------------|
| RESULTS FOR 2022-2023 |               |           |               | RESULTS FOR 2022-2023 |                        |                         |                                                    |
| QUARTER               | NEW CLUB GOAL | NEW CLUBS | DROPPED CLUBS | QUARTER MEME          | BER GROWTH NET<br>GOAL | MEMBER GROWTH<br>ACTUAL | DROPPED<br>MEMBERS ACTUAL<br>(including transfers) |
| JULY/AUG/SEPT         | 192           | 14        | 64            | JULY/AUG/SEPT         | 4133                   | 7,255                   | 7,310                                              |
| OCT/NOV/DEC           | 330           | 11        | 111           | OCT/NOV/DEC           | 4409                   | 7,153                   | 9,400                                              |
| JAN/FEB/MAR           | 294           | 3         | 30            | JAN/FEB/MAR           | 4451                   | 2,873                   | 2,712                                              |
| APR/MAY/JUNE          | 411           | 0         | 0             | APR/MAY/JUNE          | 4727                   | 0                       | 0                                                  |

#### GOALS AND ACTUAL NEW CLUBS CUMULATIVE