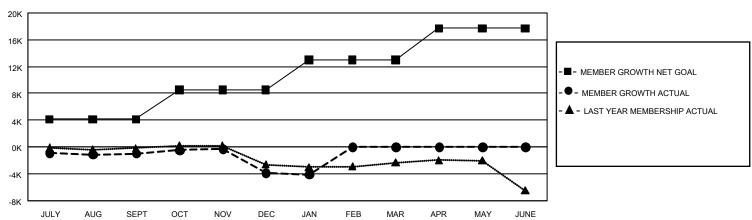

### REPORT DOES NOT INCLUDE CLUBS IN UNDISTRICTED AREAS.

| Clubs                 |               |           |               | Members               |                        |                         |                                                    |
|-----------------------|---------------|-----------|---------------|-----------------------|------------------------|-------------------------|----------------------------------------------------|
| RESULTS FOR 2022-2023 |               |           |               | RESULTS FOR 2022-2023 |                        |                         |                                                    |
| QUARTER               | NEW CLUB GOAL | NEW CLUBS | DROPPED CLUBS | QUARTER MEME          | BER GROWTH NET<br>GOAL | MEMBER GROWTH<br>ACTUAL | DROPPED<br>MEMBERS ACTUAL<br>(including transfers) |
| JULY/AUG/SEPT         | 192           | 14        | 64            | JULY/AUG/SEPT         | 4133                   | 7,255                   | 7,310                                              |
| OCT/NOV/DEC           | 330           | 11        | 111           | OCT/NOV/DEC           | 4409                   | 7,153                   | 9,400                                              |
| JAN/FEB/MAR           | 294           | 3         | 30            | JAN/FEB/MAR           | 4451                   | 2,873                   | 2,712                                              |
| APR/MAY/JUNE          | 411           | 0         | 0             | APR/MAY/JUNE          | 4727                   | 0                       | 0                                                  |

### GOALS AND ACTUAL MEMBERS CUMULATIVE

| DROPPED CLUBS: 205         |                           | 4,728 CLUBS OF 10,371 ADDED 1 OR<br>MORE NEW MEMBERS | GENDER DISTRIBUTION  MALE 172,746 (64.26%)               |                                              |  |
|----------------------------|---------------------------|------------------------------------------------------|----------------------------------------------------------|----------------------------------------------|--|
| DROPPED MEMBERS DECEASED   | 2,625                     |                                                      | NON BINARY PREFER NOT TO ANSWER                          | 95,936 (35.69%)<br>10 (0.00%)<br>121 (0.05%) |  |
| CLUB CANCELLED OTHER TOTAL | 1,357<br>15,442<br>19,424 | CLICK HERE FOR CUMULATIVE MEMBERSHIP DATA            | TOTAL FAMILY UNIT MEMBE<br>FAMILY MEMBERS PAYING<br>DUES | ,                                            |  |